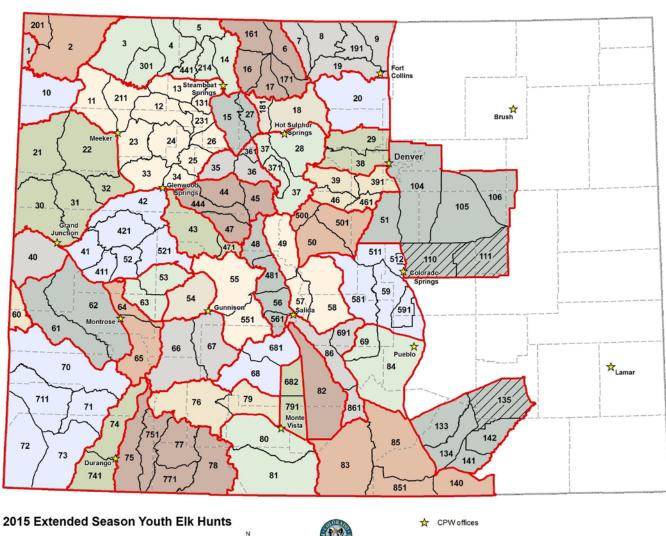

## 2015 EXTENDED YOUTH SEASON ELK HUNTS List of Eligible Hunts by Unit Groups

- Youths may hunt in only the seasons and units that are marked as open to hunting in the tables below. The dates youths may hunt are listed below. Pay close attention to these dates, they are different in each unit.
- Extended youth season licenses and converted licenses will NOT be transferable to hunt anywhere in the state. Youths must hunt within a designated group of units near where their original license was valid. See the map at the end of this list for details.
- Youths may only hunt during the rifle season in the units on the map that are a solid color. Striped or white colored units are closed to the extended youth season hunting.