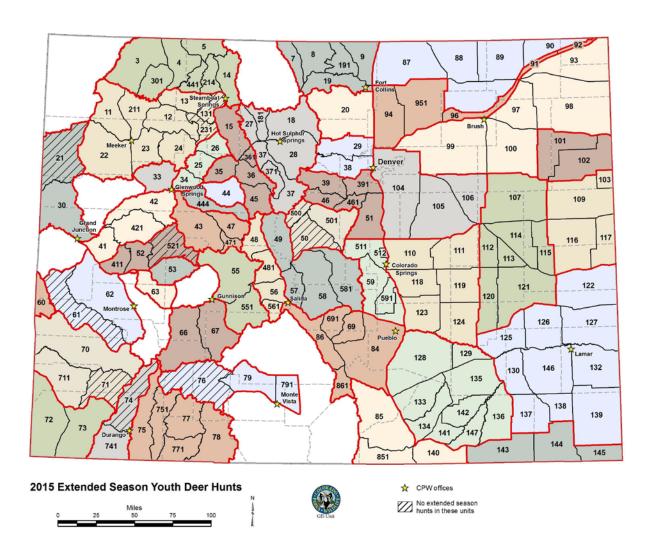

- Youths may hunt in only the seasons and units that are marked as open to hunting in the tables below. The dates youths may hunt are listed below. Pay close attention to these dates, they are different in each unit.
- Extended youth season licenses will NOT be transferable to hunt anywhere in the state. Youths must hunt within a designated group of units near where their original license was valid. See the map at the end of this list for details.
- Youths may only hunt during the rifle season in the units on the map that are a solid color. Striped or white colored units are closed to the extended youth season hunting.